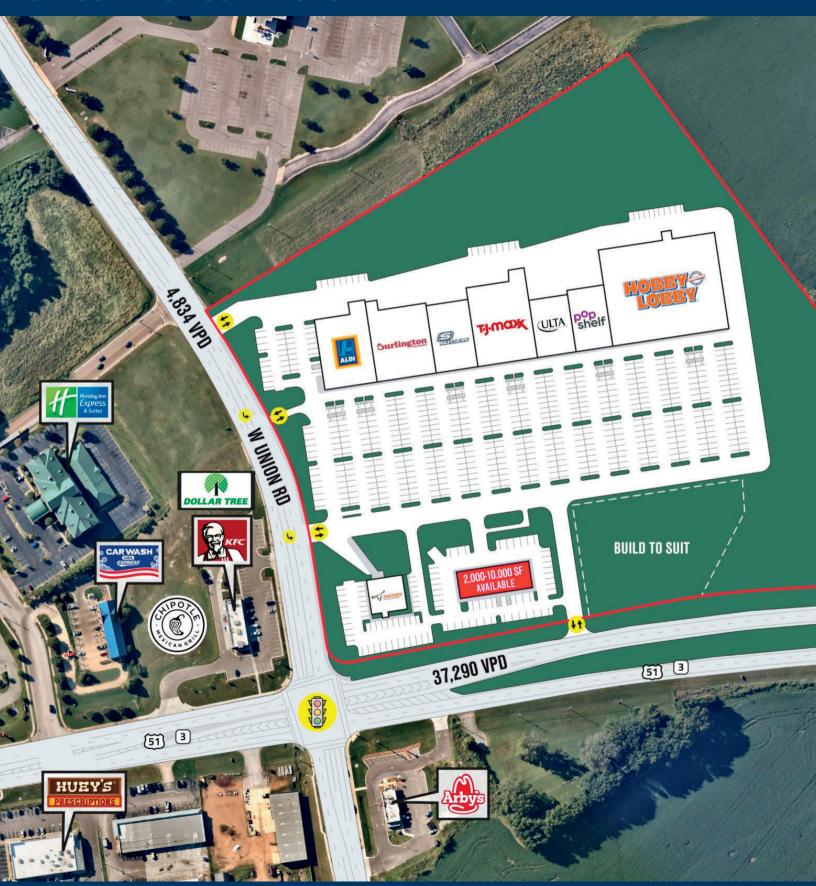

#### SITE PLAN

8699 US HWY 51 North, Millington, TN 38053

#### **Property Highlights**

- Lease Rate : Negotiable
- Traffic Count: 37,290
- Located off of Hwy 51
- Highly visible location
- Hard corner red light

8699 US HWY 51 North Millington, TN 38053 High profile retail space! Located on the corner of HWY 51 in Millington, TN, at a hard red light intersection. High daily traffic counts. Several chain restaurants, fast food locations, shopping centers, medical offices, and churches within a mile of the site.