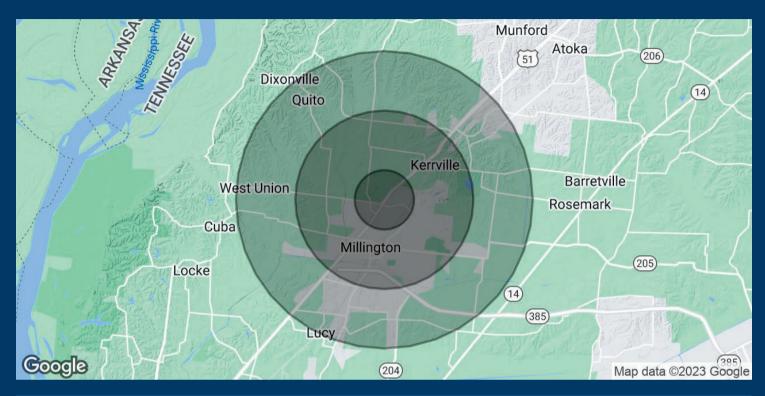

# Forked River Commons

| POPULATION           | 1 MILE | 3 MILES | 5 MILES |
|----------------------|--------|---------|---------|
| Total Population     | 930    | 8,869   | 19,751  |
| Average Age          | 54.0   | 43.1    | 41.7    |
| Average Age (Male)   | 45.3   | 35.4    | 36.7    |
| Average Age (Female) | 54.6   | 46.0    | 43.3    |

| HOUSEHOLDS & INCOME | 1 MILE    | 3 MILES   | 5 MILES   |
|---------------------|-----------|-----------|-----------|
| Total Households    | 528       | 4,140     | 8,213     |
| # of Persons per HH | 1.8       | 2.1       | 2.4       |
| Average HH Income   | \$54,365  | \$60,041  | \$66,372  |
| Average House Value | \$139,341 | \$107,234 | \$131,437 |