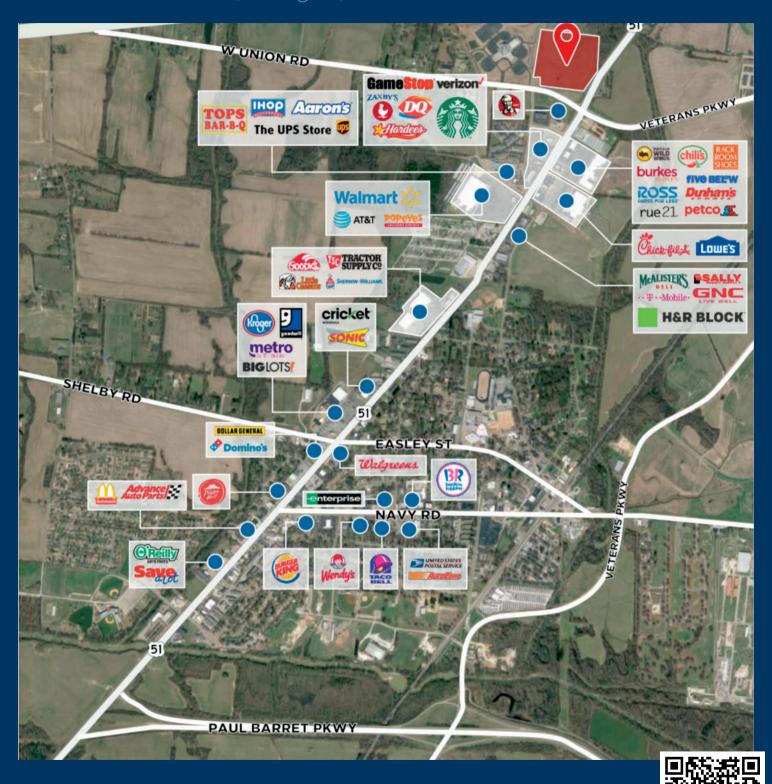

#### **Property Highlights**

- Lease Rate : Negotiable
- Traffic Count: 37,290
- Located off of Hwy 51
- Highly visible location
- Hard corner red light

8699 US HWY 51 North Millington, TN 38053 High profile retail space! Located on the corner of HWY 51 in Millington, TN, at a hard red light intersection. High daily traffic counts. Several chain restaurants, fast food locations, shopping centers, medical offices, and churches within a mile of the site.