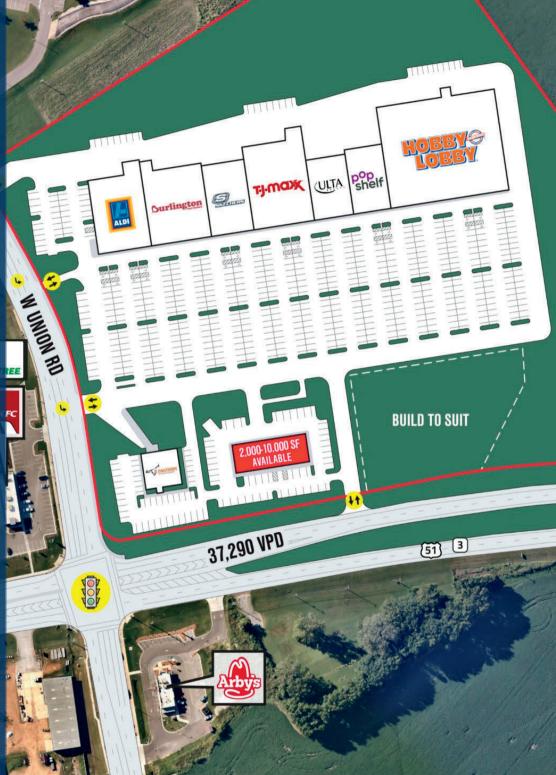

#### SITE PLAN

8699 US HWY 51 North, Millington, TN 38053

#### **Property Highlights**

- Lease Rate : Negotiable
- Traffic Count: 37,290
- Located off of Hwy 51
- Highly visible location
- Hard corner red light

8699 US HWY 51 North Millington, TN 38053 High profile retail space! Located on the corner of HWY 51 in Millington, TN, at a hard red light intersection. High daily traffic counts. Several chain restaurants, fast food locations, shopping centers, medical offices, and churches within a mile of the site.