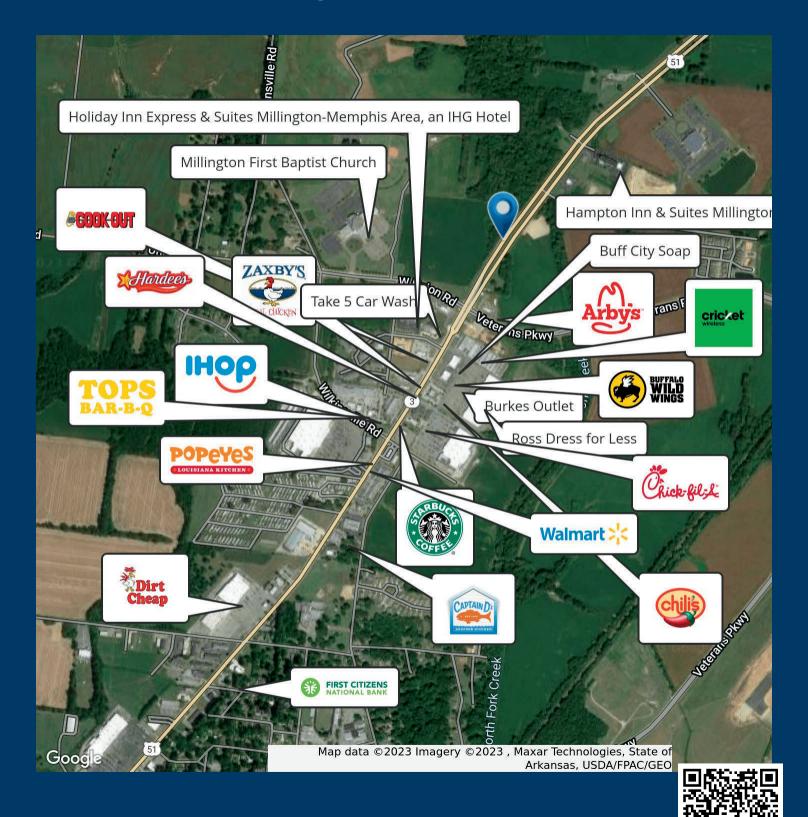

#### **Property Highlights**

- Lease Rate : Negotiable
- Traffic Count: 37,290
- Located off of Hwy 51
- Highly visible location
- Hard corner red light

8699 US HWY 51 North Millington, TN 38053 High profile retail space! Located on the corner of HWY 51 in Millington, TN, at a hard red light intersection. High daily traffic counts. Several chain restaurants, fast food locations, shopping centers, medical offices, and churches within a mile of the site.