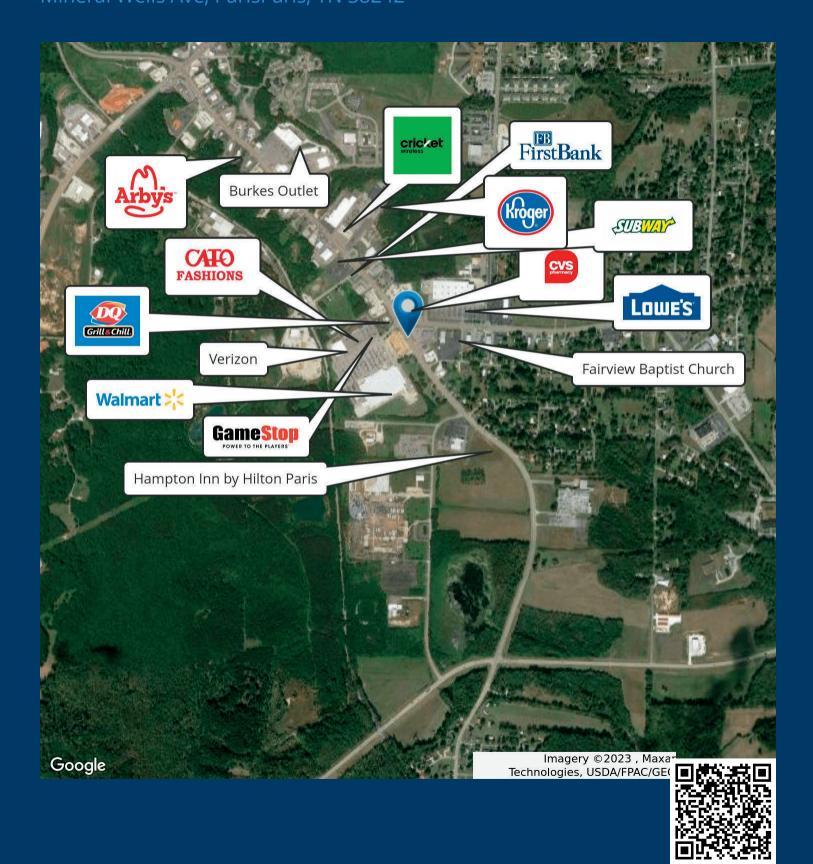

### Mineral Wells Ave, ParisParis, TN 38242

| POPULATION           | 1 MILE | 5 MILES | 10 MILES |
|----------------------|--------|---------|----------|
| Total Population     | 1,786  | 15,187  | 23,746   |
| Average Age          | 51.9   | 42.9    | 44.6     |
| Average Age (Male)   | 39.4   | 41.1    | 43.4     |
| Average Age (Female) | 54.1   | 43.3    | 44.7     |