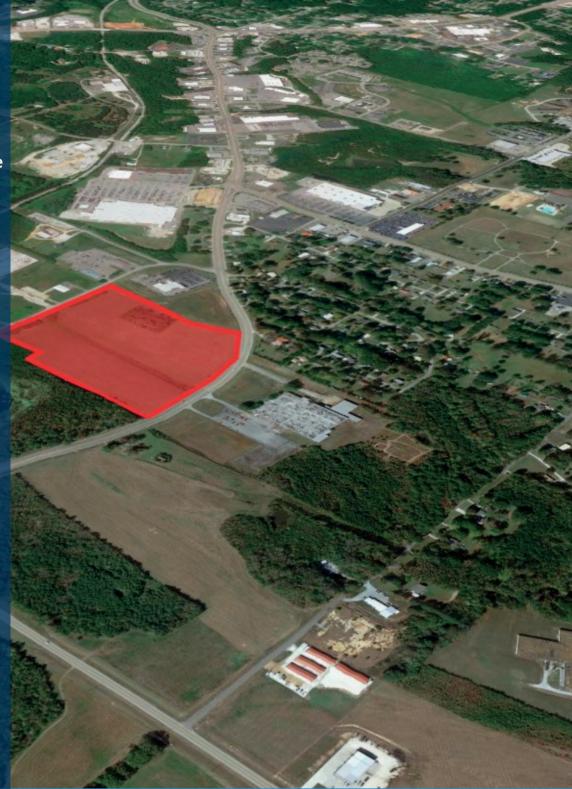

Paris Landing
Build to Suit or Ground Lease

**Spaces Available** 

2,000 sq ft - 10,000 sq ft

**Zone: Commercial** 

#### **Property Highlights**

- Lease Rate : Negotiable
- Traffic Count: 20,500
- Located off of Hwy 77
- Highly visible location

Mineral Wells Ave. Paris, TN 38242

High profile retail space - Paris Landing Development. Located on the corner of HWY 77 in Paris, TN, in the city's retail hub. High daily traffic counts. Several chain restaurants, fast food locations, shopping centers, medical offices, hotels, and churches within a mile of the site.