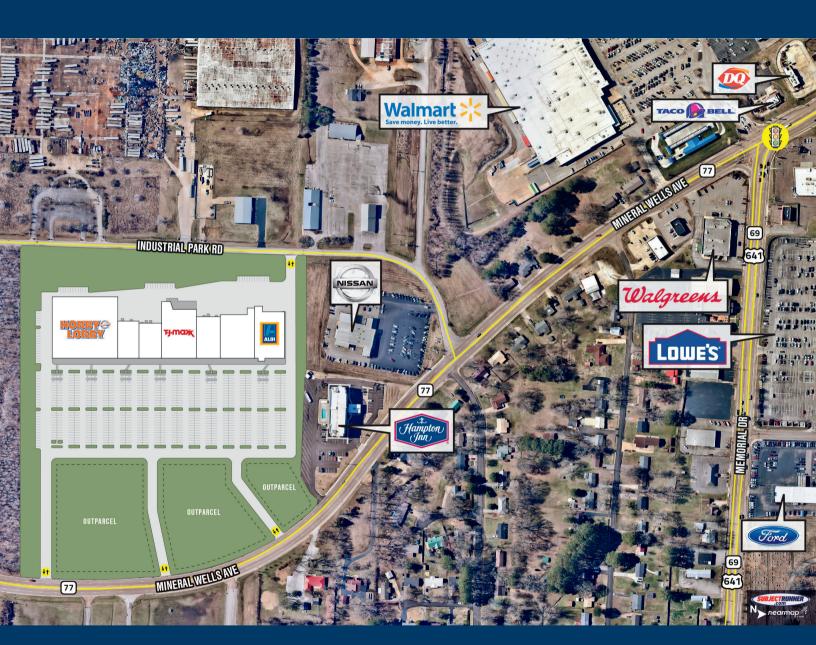

Paris Landing
Build to Suit or Ground Lease

**Spaces Available** 

2,000 sq ft - 10,000 sq ft

**Zone: Commercial** 

#### **Property Highlights**

- Lease Rate : Negotiable
- Traffic Count: 20,500
- Located off of Hwy 77
- Highly visible location



Mineral Wells Ave. Paris, TN 38242

High profile retail space - Paris Landing Development. Located on the corner of HWY 77 in Paris, TN, in the city's retail hub. High daily traffic counts. Several chain restaurants, fast food locations, shopping centers, medical offices, hotels, and churches within a mile of the site.





#### SITE PLAN











#### Paris Landing

### Mineral Wells Ave, ParisParis, TN 38242





| POPULATION           | 1 MILE | 5 MILES | 10 MILES |
|----------------------|--------|---------|----------|
| Total Population     | 1,786  | 15,187  | 23,746   |
| Average Age          | 51.9   | 42.9    | 44.6     |
| Average Age (Male)   | 39.4   | 41.1    | 43.4     |
| Average Age (Female) | 54.1   | 43.3    | 44.7     |

| HOUSEHOLDS & INCOME | 1 MILE    | 5 MILES   | 10 MILES  |
|---------------------|-----------|-----------|-----------|
| Total Households    | 950       | 7,386     | 11,981    |
| # of Persons per HH | 1.9       | 2.1       | 2.0       |
| Average HH Income   | \$40,120  | \$44,374  | \$47,397  |
| Average House Value | \$129,162 | \$127,385 | \$142,171 |

<sup>\*</sup> Demographic data