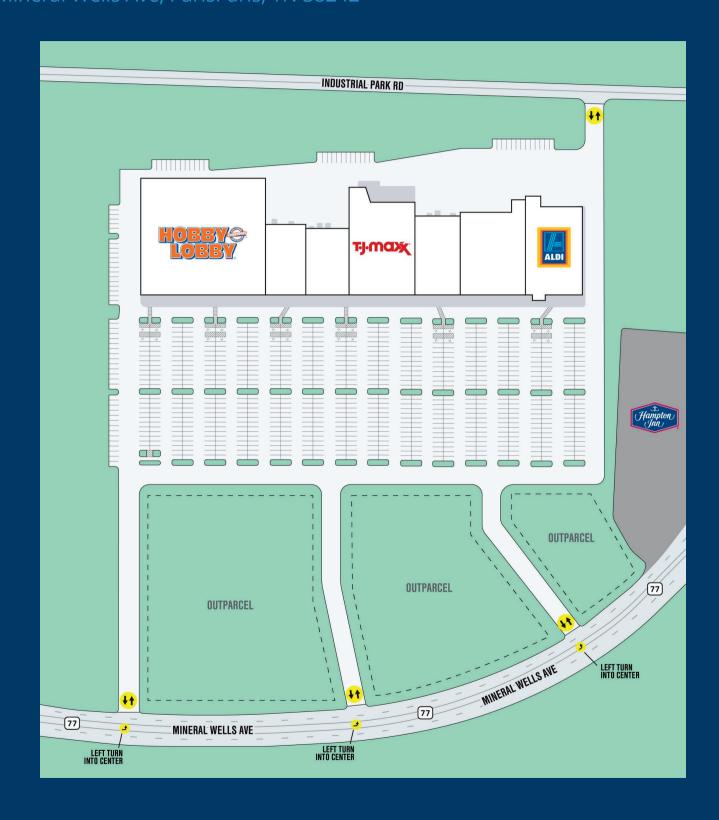

Wells Ave, ParisParis, TN 38242





| POPULATION           | 1 MILE | 5 MILES | 10 MILES |
|----------------------|--------|---------|----------|
| Total Population     | 1,786  | 15,187  | 23,746   |
| Average Age          | 51.9   | 42.9    | 44.6     |
| Average Age (Male)   | 39.4   | 41.1    | 43.4     |
| Average Age (Female) | 54.1   | 43.3    | 44.7     |

| HOUSEHOLDS & INCOME | 1 MILE    | 5 MILES   | 10 MILES  |
|---------------------|-----------|-----------|-----------|
| Total Households    | 950       | 7,386     | 11,981    |
| # of Persons per HH | 1.9       | 2.1       | 2.0       |
| Average HH Income   | \$40,120  | \$44,374  | \$47,397  |
| Average House Value | \$129,162 | \$127,385 | \$142,171 |

<sup>\*</sup> Demographic data derived from 2020 ACS - US Census









| NOTES: |  |  |
|--------|--|--|
|        |  |  |
|        |  |  |
|        |  |  |
|        |  |  |
|        |  |  |
|        |  |  |
|        |  |  |
|        |  |  |
|        |  |  |
|        |  |  |
|        |  |  |
|        |  |  |
|        |  |  |
|        |  |  |