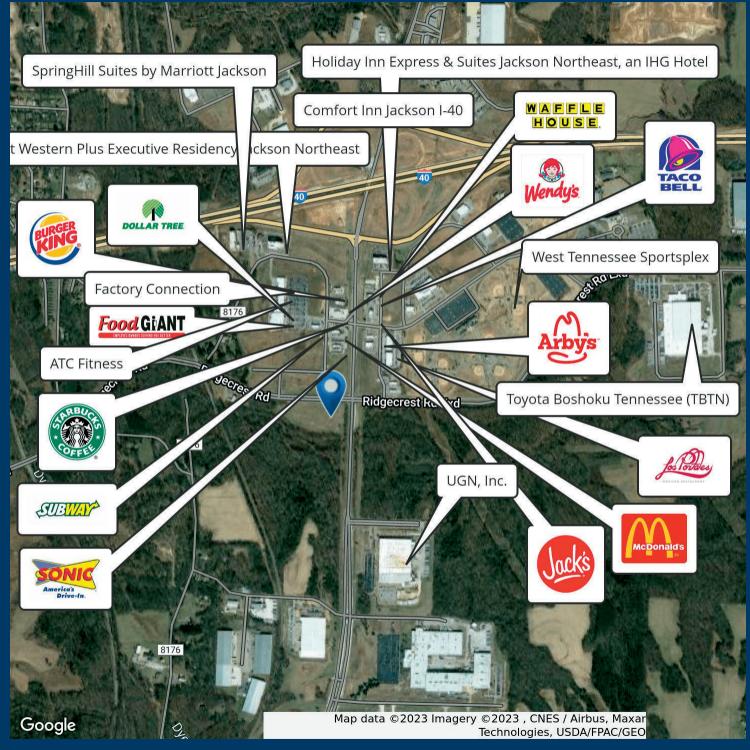

> FE Wright & Ridgecrest Jackson, TN 38305

Ground Lease and Built to Suit opportunities available for C-Store, Restaurant, and other high profile retailers. Site offers high visibility and a large amount of road frontage at a hard corner red light. Property is located near the West Tennessee Sportsplex and the approved site for Great Wolf lodge, and indoor waterpark resort.