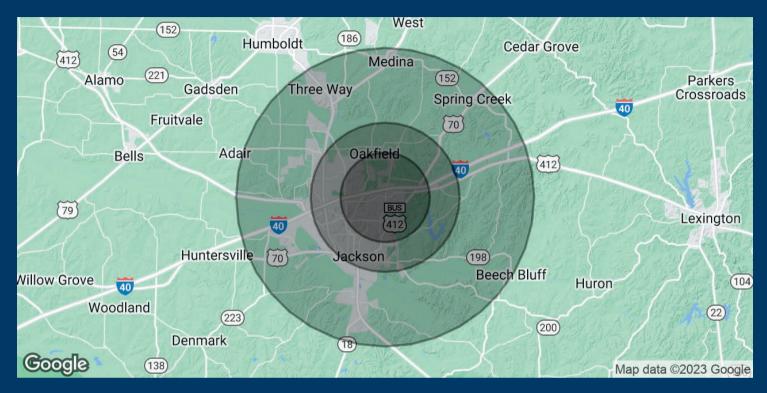

| POPULATION           | 3 MILES | 5 MILES | 10 MILES |
|----------------------|---------|---------|----------|
| Total Population     | 20,079  | 57,424  | 92,880   |
| Average Age          | 36.9    | 36.6    | 38.3     |
| Average Age (Male)   | 33.9    | 34.6    | 36.5     |
| Average Age (Female) | 37.8    | 38.4    | 39.9     |

| HOUSEHOLDS & INCOME | 3 MILES   | 5 MILES   | 10 MILES  |
|---------------------|-----------|-----------|-----------|
| Total Households    | 8,269     | 25,834    | 40,936    |
| # of Persons per HH | 2.4       | 2.2       | 2.3       |
| Average HH Income   | \$52,332  | \$50,232  | \$58,028  |
| Average House Value | \$116,299 | \$118,293 | \$140,385 |

<sup>\*</sup> Demographic data derived from 2020 ACS - US Census