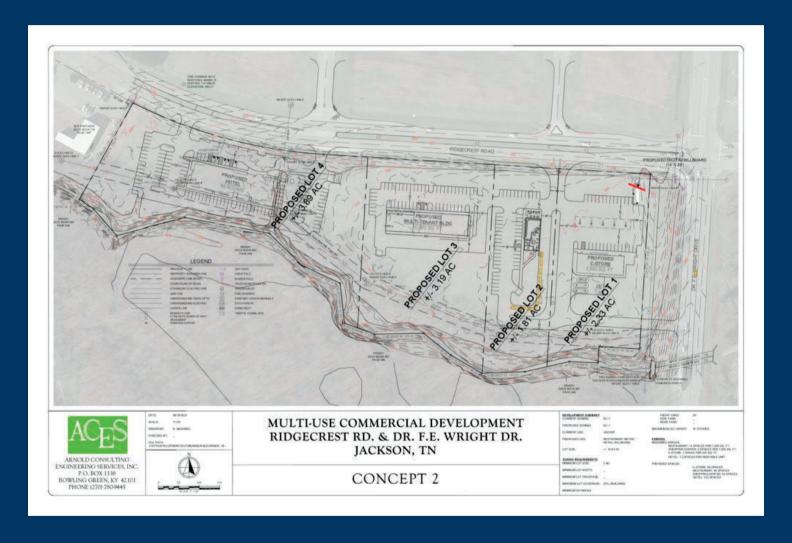

**Build to Suit or Ground Lease** 

10 ACRES

Zone: SC-1

#### **Property Highlights**

- Price: Negotiable
- Traffic Count: 22,000
- Located off of I-40
- Highly visible location
- Hard corner red light

This development area provides a complete set of amenities including the areas largest tourist attractions.

> FE Wright & Ridgecrest Jackson, TN 38305

Ground Lease and Built to Suit opportunities available for C-Store, Restaurant, and other high profile retailers. Site offers high visibility and a large amount of road frontage at a hard corner red light. Property is located near the West Tennessee Sportsplex and the approved site for Great Wolf lodge, and indoor waterpark resort.