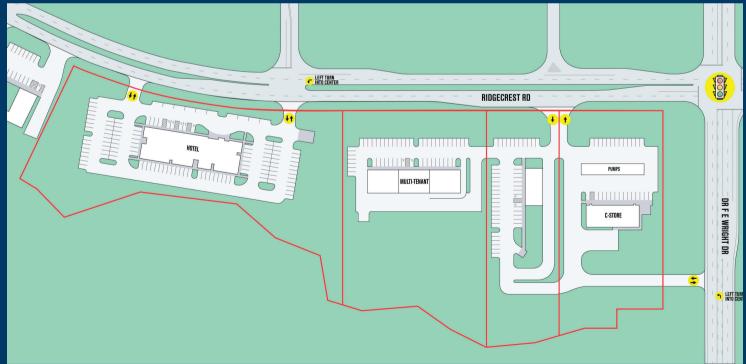

**Build to Suit or Ground Lease** 

10 ACRES

Zone: SC-1

> FE Wright & Ridgecrest Jackson, TN 38305

Ground Lease and Built to Suit opportunities available for C-Store, Restaurant, and other high profile retailers. Site offers high visibility and a large amount of road frontage at a hard corner red light. Property is located near the West Tennessee Sportsplex and the approved site for Great Wolf lodge, and indoor waterpark resort.