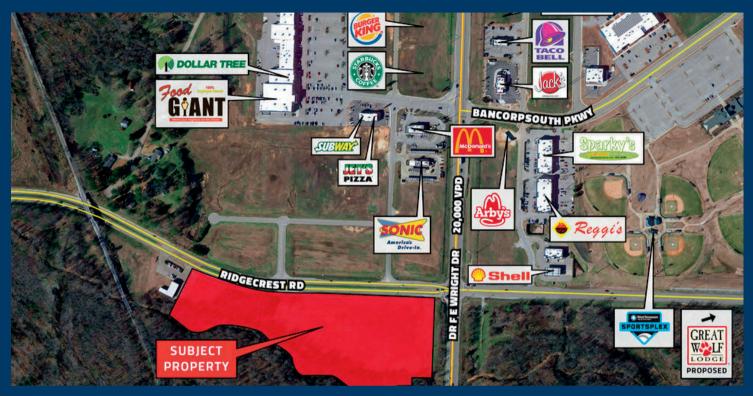

**Build to Suit or Ground Lease** 

10 ACRES

Zone: SC-1

#### **Property Highlights**

- Price: Negotiable
- Traffic Count: 22,000
- Located off of I-40
- Highly visible location
- Hard corner red light

This development area provides a complete set of amenities including the areas largest tourist attractions.

> FE Wright & Ridgecrest Jackson, TN 38305

Ground Lease and Built to Suit opportunities available for C-Store, Restaurant, and other high profile retailers. Site offers high visibility and a large amount of road frontage at a hard corner red light. Property is located near the West Tennessee Sportsplex and the approved site for Great Wolf lodge, and indoor waterpark resort.