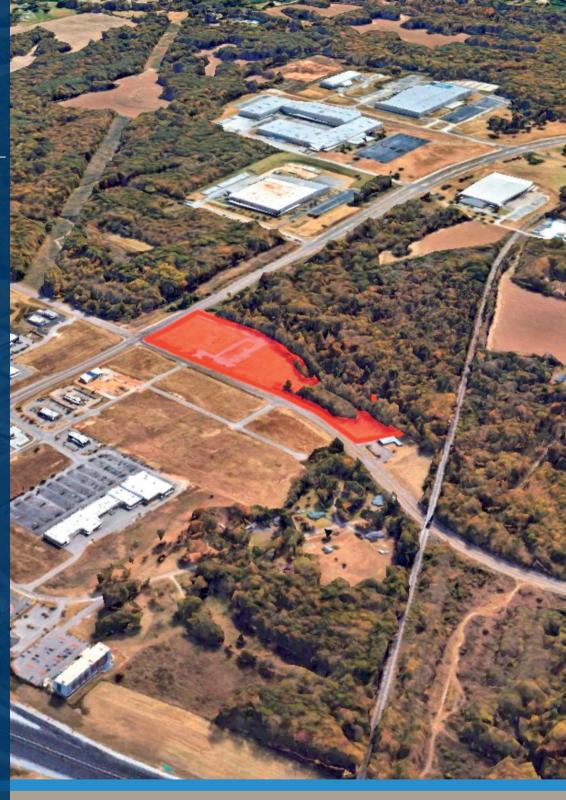

**Build to Suit or Ground Lease** 

10 ACRES

Zone: SC-1

#### **Property Highlights**

- Price: Negotiable
- Traffic Count: 22,000
- Located off of I-40
- Highly visible location
- Hard corner red light

This development area provides a complete set of amenities including the areas largest tourist attractions.

> FE Wright & Ridgecrest Jackson, TN 38305

Ground Lease and Built to Suit opportunities available for C-Store, Restaurant, and other high profile retailers. Site offers high visibility and a large amount of road frontage at a hard corner red light. Property is located near the West Tennessee Sportsplex and the approved site for Great Wolf lodge, and indoor waterpark resort.