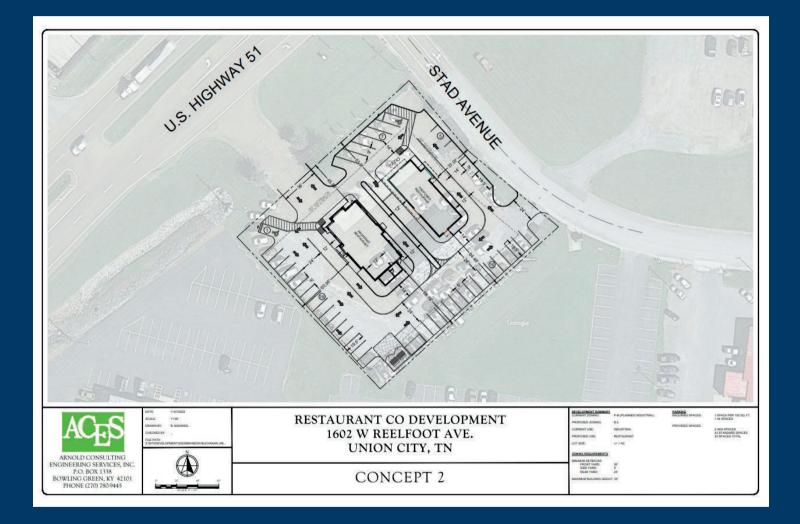

#### Build to Suit or Ground Lease

1.1 ACRES

Zone: PB

#### **Property Highlights**

- Lease Rate : Negotiable
- Traffic Count: 27,987
- Located off of Hwy 51
- Highly visible location
- Hard corner red light
- All city services

1602 West Reel Foot Ave Union City, TN 38261