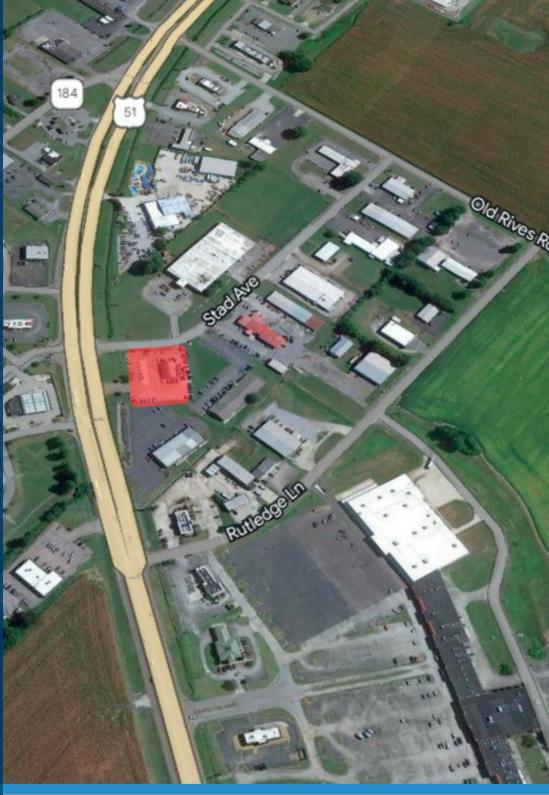

#### Build to Suit or Ground Lease

1.1 ACRES

Zone: PB

#### **Property Highlights**

- Lease Rate : Negotiable
- Traffic Count: 27,987
- Located off of Hwy 51
- Highly visible location
- Hard corner red light
- All city services

1602 West Reel Foot Ave Union City, TN 38261

Arguably, the best red light intersection in Union City. The site is located in the heart of town across from Walmart Super Center. It boast the highest traffic count in the market, has excellent visibility and excellent access.