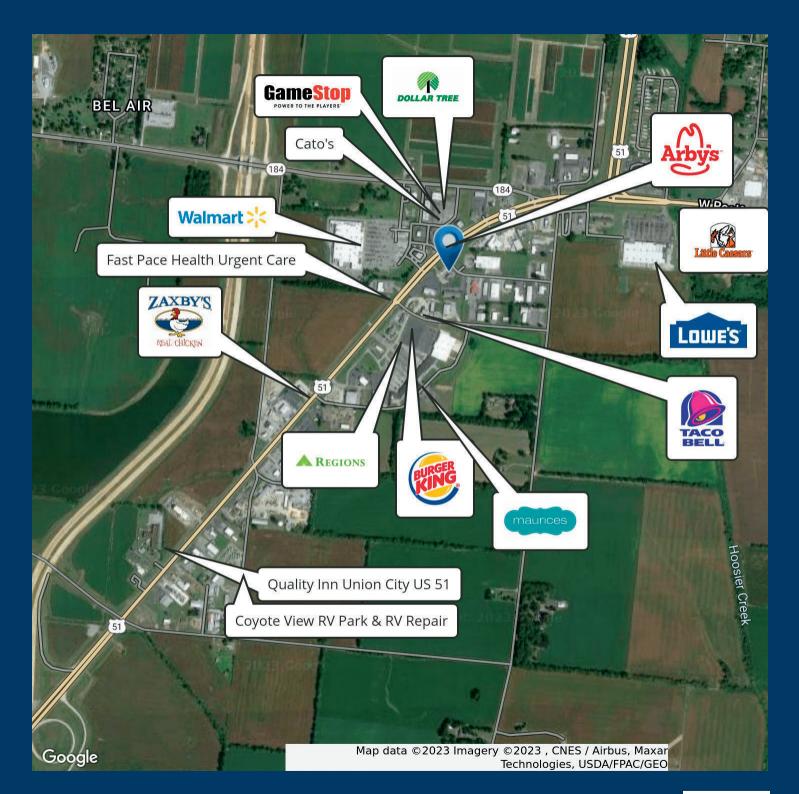

Arguably, the best red light intersection in Union City. The site is located in the heart of town across from Walmart Super Center. It boast the highest traffic count in the market, has excellent visibility and excellent access.