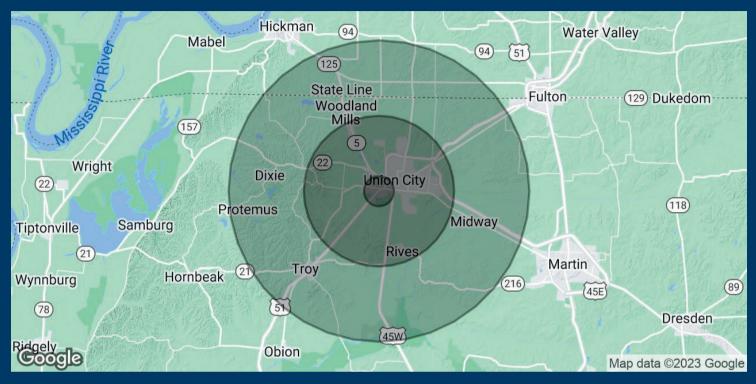

# 1602 West Reel Foot Avenue Union City, TN 38261

| POPULATION           | 1 MILE | 5 MILES | 10 MILES |
|----------------------|--------|---------|----------|
| Total Population     | 262    | 12,961  | 21,358   |
| Average Age          | 48.0   | 39.8    | 41.4     |
| Average Age (Male)   | 47.3   | 37.0    | 39.2     |
| Average Age (Female) | 52.2   | 41.5    | 42.7     |

| HOUSEHOLDS & INCOME | 1 MILE    | 5 MILES   | 10 MILES  |
|---------------------|-----------|-----------|-----------|
| Total Households    | 138       | 6,219     | 10,093    |
| # of Persons per HH | 1.9       | 2.1       | 2.1       |
| Average HH Income   | \$36,400  | \$40,129  | \$44,692  |
| Average House Value | \$127,692 | \$120,258 | \$121,144 |

\* Demographic data derived from 2020 ACS - US Census

1602 West Reel Foot Avenue Union City, TN 38261

621 Old Hickory Blvd

Jackson,TN

731.300.307