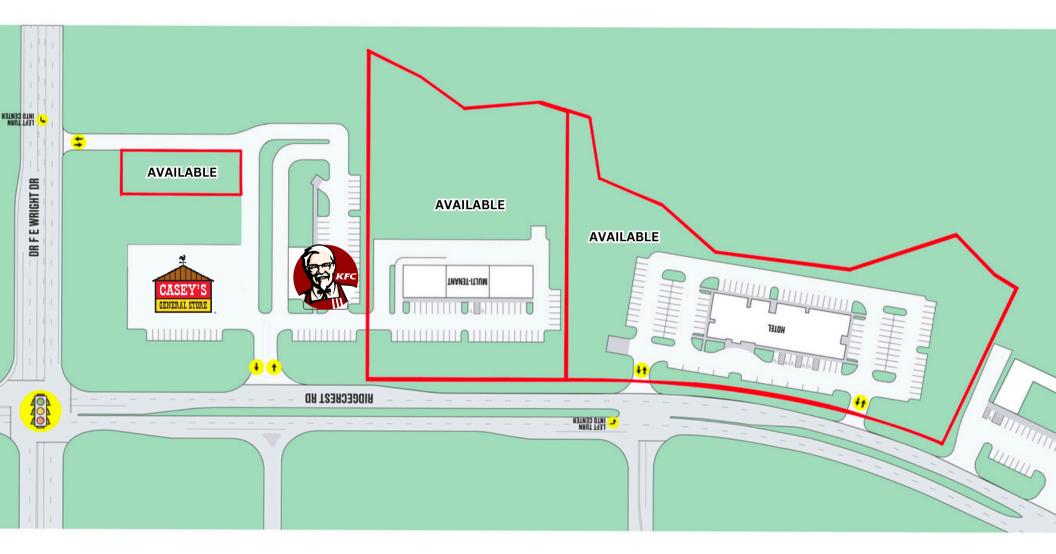

### **KEY HIGHLIGHTS**

- Traffic Count: 18,823
- 1-4 Acres Available
- All City Services Gas
- Red-light Intersection

### **OFFERING SUMMARY**

- Lease Rate: Negotiable
- Zoning: SC-1

|  | • | 8+ | Hotels - | 88% | Capacity | Rate |
|--|---|----|----------|-----|----------|------|
|--|---|----|----------|-----|----------|------|