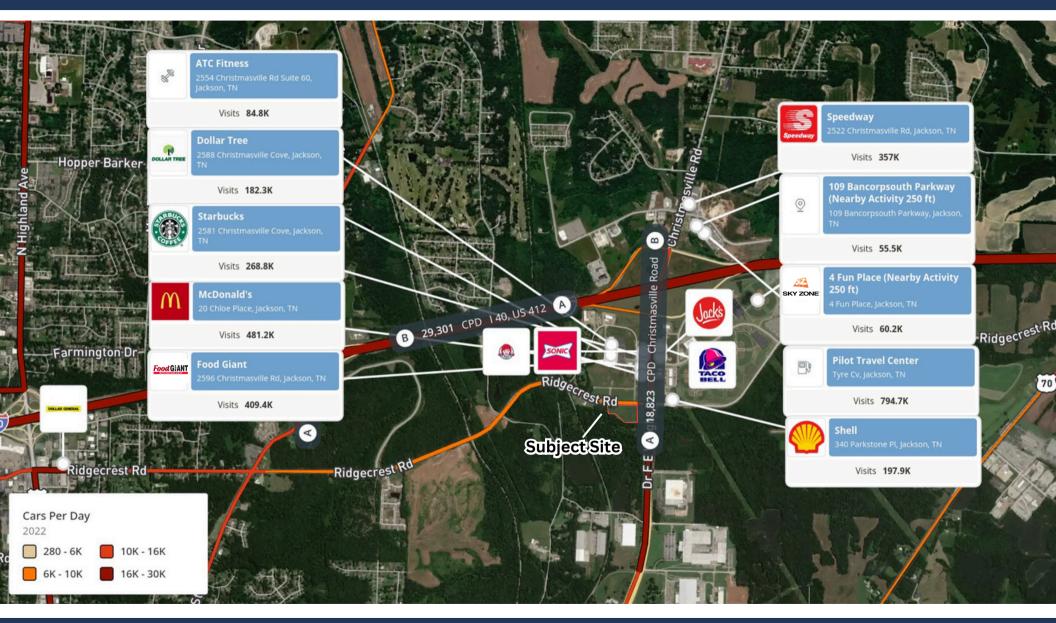

### **KEY HIGHLIGHTS**

- Traffic Count: 18,823
- 1-4 Acres Available
- All City Services Gas
- Red-light Intersection

- 14 Restaurants
- 92K Population within 10 miles.
- The West TN Sportsplex and The Rockabilly Minor League Baseball Stadium - brings 220k Annual Visitors.

| DEMOGRAPHICS      | 3 MILES  | 5 MILES  | 10 MILES |
|-------------------|----------|----------|----------|
| Total Households  | 8,269    | 25,834   | 40,936   |
| Total Population  | 20,079   | 57,424   | 92,880   |
| Average HH Income | \$52,332 | \$50,232 | \$58,028 |