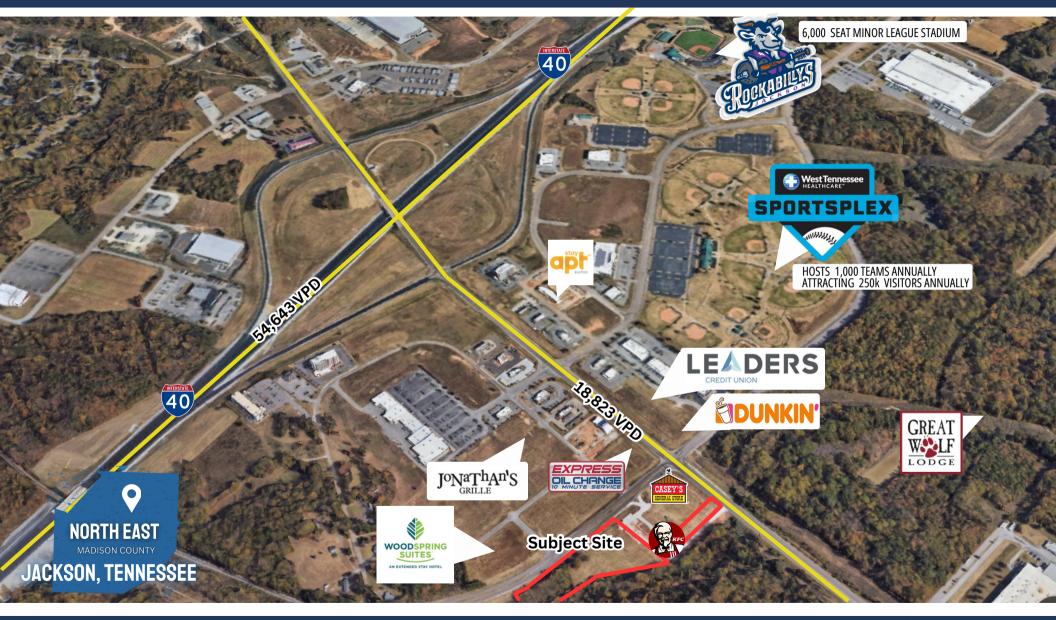

FE Wright & Ridgecrest Jackson, TN 38305

Site offers high visibility and a large amount of road frontage at a hard corner red light. Property is located near the West Tennessee Sportsplex and the approved site for Great Wolf lodge, an indoor waterpark resort.

- 14 Restaurants
- 92K Population within 10 miles.
- The West TN Sportsplex and The Rockabilly Minor League Baseball Stadium - brings 220k Annual Visitors.

| DEMOGRAPHICS      | 3 MILES  | 5 MILES  | 10 MILES |
|-------------------|----------|----------|----------|
| Total Households  | 8,269    | 25,834   | 40,936   |
| Total Population  | 20,079   | 57,424   | 92,880   |
| Average HH Income | \$52,332 | \$50,232 | \$58,028 |