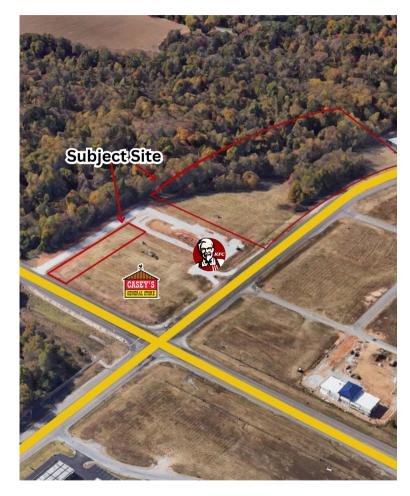

FE Wright & Ridgecrest Jackson, TN 38305

Site offers high visibility and a large amount of road frontage at a hard corner red light. Property is located near the West Tennessee Sportsplex and the approved site for Great Wolf lodge, an indoor waterpark resort.

### **KEY HIGHLIGHTS**

- Traffic Count: 18,823
- 1-4 Acres Available
- All City Services Gas
- Red-light Intersection